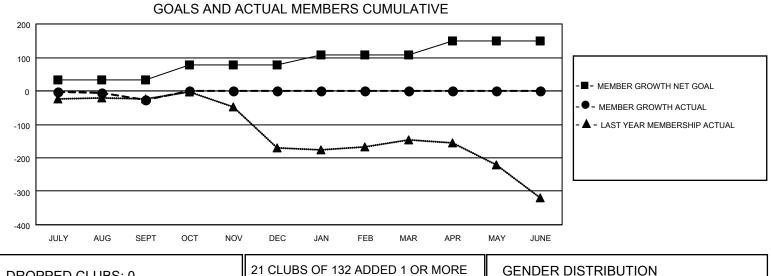

## GAT MONTHLY MEMBERSHIP PROGRESS REPORT

Multiple District 410

LOCATION: REP OF SOUTH AFRICA

Results as of: 9/30/2020

| Clubs                 |               |           |               | Members               |                          |                         |                                                    |  |
|-----------------------|---------------|-----------|---------------|-----------------------|--------------------------|-------------------------|----------------------------------------------------|--|
| RESULTS FOR 2020-2021 |               |           |               | RESULTS FOR 2020-2021 |                          |                         |                                                    |  |
| QUARTER               | NEW CLUB GOAL | NEW CLUBS | DROPPED CLUBS | QUARTER ME            | EMBER GROWTH NET<br>GOAL | MEMBER GROWTH<br>ACTUAL | DROPPED<br>MEMBERS ACTUAL<br>(including transfers) |  |
| JULY/AUG/SEPT         | 0             | 0         | 0             | JULY/AUG/SEPT         | 34                       | 56                      | 65                                                 |  |
| OCT/NOV/DEC           | 1             | 0         | 0             | OCT/NOV/DEC           | 43                       | 0                       | 0                                                  |  |
| JAN/FEB/MAR           | 0             | 0         | 0             | JAN/FEB/MAR           | 31                       | 0                       | 0                                                  |  |
| APR/MAY/JUNE          | 3             | 0         | 0             | APR/MAY/JUNE          | 42                       | 0                       | 0                                                  |  |