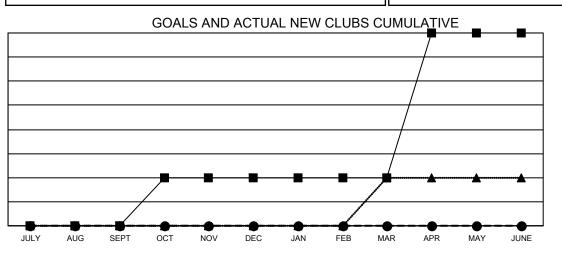

## GAT MONTHLY MEMBERSHIP PROGRESS REPORT

Multiple District 410

LOCATION: REP OF SOUTH AFRICA

Results as of: 9/30/2020

| Clubs                 |               |           |               | Members               |                          |                         |                                                    |  |
|-----------------------|---------------|-----------|---------------|-----------------------|--------------------------|-------------------------|----------------------------------------------------|--|
| RESULTS FOR 2020-2021 |               |           |               | RESULTS FOR 2020-2021 |                          |                         |                                                    |  |
| QUARTER               | NEW CLUB GOAL | NEW CLUBS | DROPPED CLUBS | QUARTER ME            | EMBER GROWTH NET<br>GOAL | MEMBER GROWTH<br>ACTUAL | DROPPED<br>MEMBERS ACTUAL<br>(including transfers) |  |
| JULY/AUG/SEPT         | 0             | 0         | 0             | JULY/AUG/SEPT         | 34                       | 56                      | 65                                                 |  |
| OCT/NOV/DEC           | 1             | 0         | 0             | OCT/NOV/DEC           | 43                       | 0                       | 0                                                  |  |
| JAN/FEB/MAR           | 0             | 0         | 0             | JAN/FEB/MAR           | 31                       | 0                       | 0                                                  |  |
| APR/MAY/JUNE          | 3             | 0         | 0             | APR/MAY/JUNE          | 42                       | 0                       | 0                                                  |  |

- CURRENT YEAR ACTUAL NEW CLUBS

- LAST YEAR ACTUAL NEW CLUBS

| DROPPED CLUBS: 0 |    | 21 CLUBS OF 132 ADDED 1 OR MORE | GENDER DISTRIBUTION                                             |              |       |
|------------------|----|---------------------------------|-----------------------------------------------------------------|--------------|-------|
|                  |    | NEW MEMBERS                     | MALE 1,174 (58.26                                               |              |       |
|                  |    |                                 | FEMALE                                                          | 841 (41.74%) |       |
| DROPPED MEMBERS  |    |                                 |                                                                 |              |       |
| DECEASED         | 5  | CLICK HERE FOR CUMULATIVE       | TOTAL FAMILY UNIT MEMBERS<br>FAMILY MEMBERS PAYING HALF<br>DUES |              | 549   |
| CLUB CANCELLED   | 10 | MEMBERSHIP DATA                 |                                                                 |              |       |
| OTHER            | 50 |                                 |                                                                 |              | 284   |
| TOTAL            | 65 |                                 | 2020                                                            |              |       |
|                  |    |                                 | <b>N</b>                                                        |              | 4 5 4 |